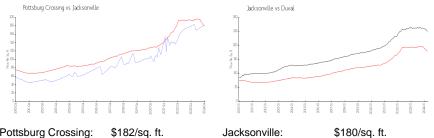

#### **Market Information**

| Pottsburg Crossing: | \$182/sq. ft. | Jackson |
|---------------------|---------------|---------|
| Jacksonville:       | \$180/sq. ft. | Duval:  |

\$180/sq. ft. \$222/sq. ft.