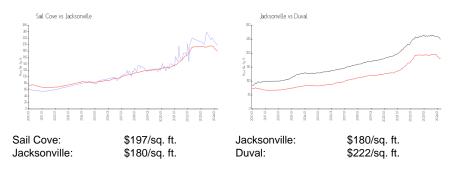

# Sail Cove

10000 Gate Pkwy N, Jacksonville, FL, Duval 32246

## **Building Information**

| Number of units:                         | 280 |
|------------------------------------------|-----|
| Number of active listings for rent:      | 1   |
| Number of active listings for sale:      | 1   |
| Building inventory for sale:             | 0%  |
| Number of sales over the last 12 months: | 10  |
| Number of sales over the last 6 months:  | 4   |
| Number of sales over the last 3 months:  | 3   |
|                                          |     |

Sail Cove Condominium Assoc Inc Jacksonville, FL 32246 (904) 928-3867



Built in 1996 - 280 units - 2 floors

### **Market Information**



# **Inventory for Sale**

| Sail Cove    | 0% |
|--------------|----|
| Jacksonville | 1% |
| Duval        | 1% |

## Avg. Time to Close Over Last 12 Months

| Sail Cove    | 32 days |
|--------------|---------|
| Jacksonville | 44 days |
| Duval        | 51 days |