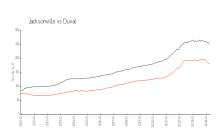

#### **Market Information**

\$165/sq. ft.

Jacksonville: \$180/sq. ft.

Jacksonville: \$180/sq. ft.

Duval: \$222/sq. ft.