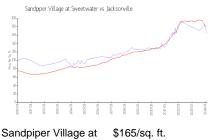

#### **Market Information**

\$165/sq. ft.

Jacksonville: \$180/sq. ft.

Jacksonville: \$180/sq. ft.

Duval: \$222/sq. ft.