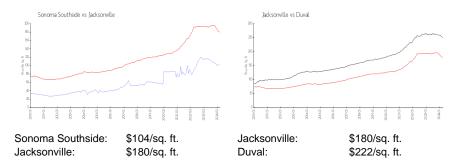

# **Sonoma Southside**

7740 Southside Blvd, Jacksonville, FL, Duval 32256

## **Building Information**

Number of units: 264
Number of active listings for rent: 0
Number of active listings for sale: 2
Building inventory for sale: 0%
Number of sales over the last 12 months: 10
Number of sales over the last 6 months: 4
Number of sales over the last 3 months: 4

Sonoma Southside 7740 Southside Blvd, Jacksonville, FL 32256. (904) 646-1000 http://www.psdm-sonoma.com/



Built in 1986 - 264 units - 2 floors

#### **Market Information**



## **Inventory for Sale**

| Sonoma Southside | 0% |
|------------------|----|
| Jacksonville     | 1% |
| Duval            | 1% |

## Avg. Time to Close Over Last 12 Months

Sonoma Southside n/a
Jacksonville 44 days
Duval 51 days