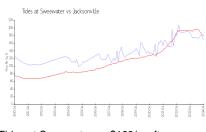

#### **Market Information**

Tides at Sweewater: \$169/sq. ft.
Jacksonville: \$180/sq. ft.

Jacksonville: \$180/sq. ft.
Duval: \$222/sq. ft.

Jacksonville vs Duval