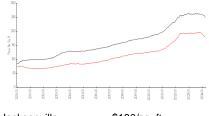

#### **Market Information**

Tides at Sweewater: \$169/sq. ft.
Jacksonville: \$180/sq. ft.

Jacksonville: \$180/sq. ft.
Duval: \$222/sq. ft.

Jacksonville vs Duval