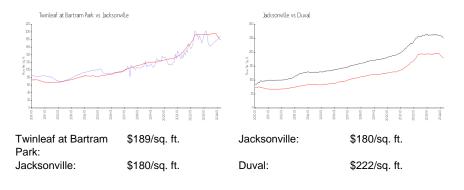

inleaf at Bartram Park**

6455-6750 White Blossom Cir, Jacksonville, FL, Duval 32258

## **Building Information**

| Number of units:                         | 248         |
|------------------------------------------|-------------|
| Number of active listings for rent:      | 0           |
| Number of active listings for sale:      | 0           |
| Building inventory for sale:             |             |
| Number of sales over the last 12 months: | <b>8</b> %% |
| Number of sales over the last 6 months:  | 1           |
| Number of sales over the last 3 months:  | 0           |
|                                          |             |

TWINLEAF CONDOMINIUM ASSOCIATION, INC. 6725 White Blossom Cir Jacksonville, FL 32258



Built in 2006 - 246 units - 2 floors

## **Market Information**



#### **Inventory for Sale**

Twinleaf at Bartram Park Jacksonville 0%%

Duval

#### Avg. Time to Close Over Last 12 Months

| Twinleaf at Bartram Park | 10 days |
|--------------------------|---------|
| Jacksonville             | 44 days |
| Duval                    | 51 days |