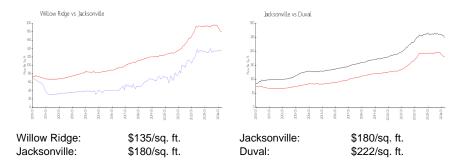

# Avg. Time to Close Over Last 12 Months

Willow Ridge n/a
Jacksonville 44 days
Duval 48 days

Built in 2006 - 192 units - 2 floors