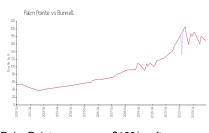

### **Market Information**

Palm Pointe: Bunnell: \$168/sq. ft. \$168/sq. ft. Bunnell: Flagler: \$168/sq. ft. \$347/sq. ft.