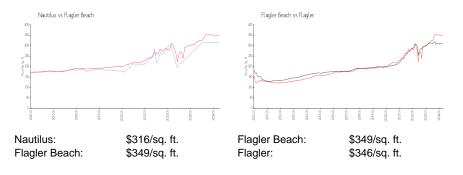

# Nautilus

3580 S Ocean Shore Blvd, Flagler Beach, FL, Flagler 32136

## **Building Information**

| Number of units:                         | 89 |
|------------------------------------------|----|
| Number of active listings for rent:      | 0  |
| Number of active listings for sale:      | 7  |
| Building inventory for sale:             | 7% |
| Number of sales over the last 12 months: | 11 |
| Number of sales over the last 6 months:  | 0  |
| Number of sales over the last 3 months:  | 0  |
|                                          |    |

Nautilus Condominium Address: 3580 S Ocean Shore Blvd, Flagler Beach, FL 32136 Phone: +1 386-439-5093 https://nautiluscondo.com/



Built in 1982 - 89 units - 9 floors

#### **Market Information**



### **Inventory for Sale**

| Nautilus      | 7% |
|---------------|----|
| Flagler Beach | 4% |
| Flagler       | 4% |

# Avg. Time to Close Over Last 12 Months

| Nautilus      | 95 days |
|---------------|---------|
| Flagler Beach | 82 days |
| Flagler       | 67 days |