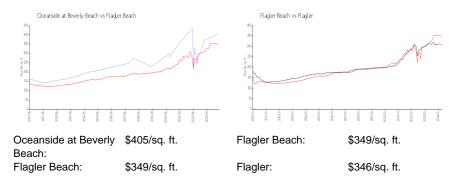

# Oceanside at Beverly Beach

2450 N Ocean Shore Blvd, Flagler Beach, FL, Flagler 32126

## **Building Information**

| Number of units:                         | 34 |
|------------------------------------------|----|
| Number of active listings for rent:      | 0  |
| Number of active listings for sale:      | 3  |
| Building inventory for sale:             | 8% |
| Number of sales over the last 12 months: | 3  |
| Number of sales over the last 6 months:  | 1  |
| Number of sales over the last 3 months:  | 0  |



Built in 2007 - 34 units - 3 floors

### **Market Information**



## Inventory for Sale

| Oceanside at Beverly Beach | 8% |
|----------------------------|----|
| Flagler Beach              | 4% |
| Flagler                    | 4% |

#### Avg. Time to Close Over Last 12 Months

| Oceanside at Beverly Beach | 28 days |
|----------------------------|---------|
| Flagler Beach              | 82 days |
| Flagler                    | 66 days |