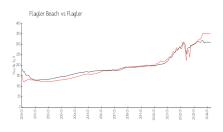

### **Market Information**

South Beach: \$369/sq. ft. Flagler Beach: \$349/sq. ft.

Flagler Beach: \$349/sq. ft. Flagler: \$346/sq. ft.