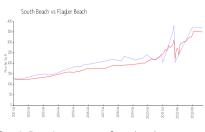

### **Market Information**

South Beach: \$369/sq. ft. Flagler Beach: \$349/sq. ft.

Flagler Beach: \$349/sq. ft. Flagler: \$346/sq. ft.