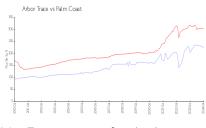

### **Market Information**

Arbor Trace: \$223/sq. ft. Palm Coast: \$303/sq. ft.

Palm Coast: \$303/sq. ft. Flagler: \$346/sq. ft.