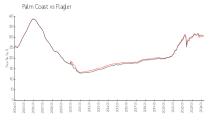

### **Market Information**

Arbor Trace: \$223/sq. ft. Palm Coast: \$303/sq. ft.

Palm Coast: \$303/sq. ft. Flagler: \$346/sq. ft.