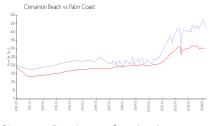

## **Market Information**

Cinnamon Beach: \$422/sq. ft. \$303/sq. ft. Palm Coast:

Palm Coast: \$303/sq. ft. Flagler: \$346/sq. ft.