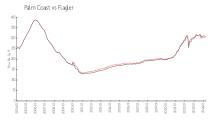

## **Market Information**

Cinnamon Beach: \$422/sq. ft. \$303/sq. ft. Palm Coast:

Palm Coast: \$303/sq. ft. Flagler: \$346/sq. ft.