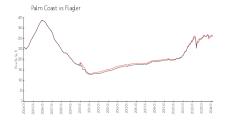

## Avg. Time to Close Over Last 12 Months

European Village 57 days Palm Coast 62 days Flagler 65 days