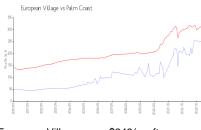

#### **Market Information**

European Village: \$249/sq. ft. Palm Coast: \$310/sq. ft. Palm Coast: \$310/sq. ft. Flagler: \$347/sq. ft.