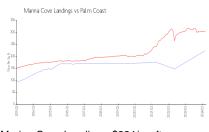

#### **Market Information**

Marina Cove Landings: \$224/sq. ft. Palm Coast: \$303/sq. ft.

Palm Coast: \$303/sq. ft. Flagler: \$346/sq. ft.