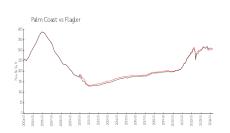

#### **Market Information**

Marina Cove Landings: \$224/sq. ft. Palm Coast: \$303/sq. ft.

Palm Coast: \$303/sq. ft. Flagler: \$346/sq. ft.