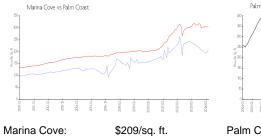

### **Market Information**

Marina Cove: \$209/sq. ft. Palm Coast: \$303/sq. ft.

# 

Palm Coast: \$303/sq. ft. Flagler: \$346/sq. ft.