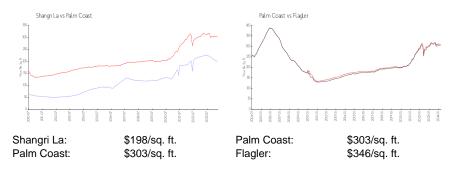

# Shangri La

302 Palm Coast Pkwy NE, Palm Coast, FL, Flagler 32137

## **Building Information**

| Number of units:                         | 56 |
|------------------------------------------|----|
| Number of active listings for rent:      | 0  |
| Number of active listings for sale:      | 1  |
| Building inventory for sale:             | 1% |
| Number of sales over the last 12 months: | 2  |
| Number of sales over the last 6 months:  | 0  |
| Number of sales over the last 3 months:  | 0  |

#### SHANGRI-LA

HOME OWNERS ASSOCIATION AT PALM COAST, Business Address 316 Palm Coast Pkwy PO BOX 351308 Palm Coast



Built in 1975 - 56 units - 2 floors

### **Market Information**



## Inventory for Sale

| Shangri La | 1% |
|------------|----|
| Palm Coast | 4% |
| Flagler    | 4% |

### Avg. Time to Close Over Last 12 Months

| Shangri La | 50 days |
|------------|---------|
| Palm Coast | 65 days |
| Flagler    | 68 days |