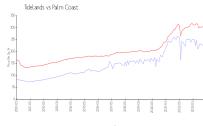

# Market Information

Tidelands: Palm Coast: \$219/sq. ft. \$303/sq. ft. Palm Coast: Flagler:

\$303/sq. ft. \$346/sq. ft.