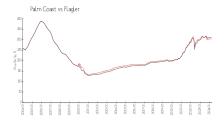

# Market Information

Tidelands: Palm Coast: \$219/sq. ft. \$303/sq. ft. Palm Coast: Flagler:

\$303/sq. ft. \$346/sq. ft.