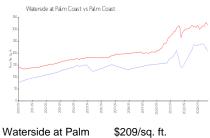

#### **Market Information**

\$209/sq. ft.

\$317/sq. ft.

Palm Coast vs Flagler

Palm Coast: \$317/sq. ft.

Flagler: \$341/sq. ft.