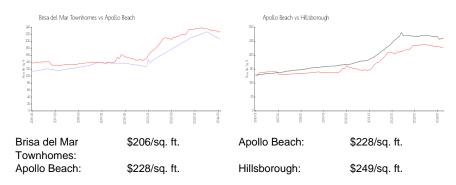

# **Brisa del Mar Townhomes**

6404-6427 Mayra Shores Ln, Apollo Beach, FL, Hillsborough 33572

### **Building Information**

Number of units: 25
Number of active listings for rent: 0
Number of active listings for sale: 1
Building inventory for sale: 4%
Number of sales over the last 12 months: 1
Number of sales over the last 6 months: 0
Number of sales over the last 3 months: 0

Brisa Del Mar HOA Property Management 1448 Silvia Shores Dr, Apollo Beach, FL 33572 813-645-9506 https://www.brisadelmarhoa.com/



Built in 2012 - 25 units - 4 floors

#### **Market Information**



#### **Inventory for Sale**

| Brisa del Mar Townhomes | 4% |
|-------------------------|----|
| Apollo Beach            | 1% |
| Hillsborough            | 2% |

## Avg. Time to Close Over Last 12 Months

| Brisa del Mar Townhomes | 16 days |
|-------------------------|---------|
| Apollo Beach            | 50 days |
| Hillsborough            | 43 days |