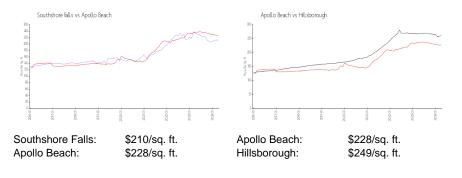

# Southshore Falls

101-243 Shell Falls Dr, Apollo Beach, FL, Hillsborough 33572

## **Building Information**

| Number of units:                         | 558 |
|------------------------------------------|-----|
| Number of active listings for rent:      | 1   |
| Number of active listings for sale:      | 1   |
| Building inventory for sale:             | 0%  |
| Number of sales over the last 12 months: | 1   |
| Number of sales over the last 6 months:  | 1   |
| Number of sales over the last 3 months:  | 0   |
|                                          |     |

Southshore Falls HOA Address: 5831 Cascade Falls Dr Apollo Beach, FL 33572 Phone: +1 813-641-3616 http://www.southshorefalls.net/



Built in 2011/2016 - 558 units - 1 floor

## **Market Information**



#### **Inventory for Sale**

| Southshore Falls | 0% |
|------------------|----|
| Apollo Beach     | 1% |
| Hillsborough     | 2% |

## Avg. Time to Close Over Last 12 Months

| Southshore Falls | 42 days |
|------------------|---------|
| Apollo Beach     | 50 days |
| Hillsborough     | 44 days |