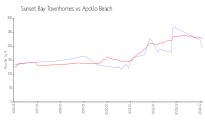

### **Market Information**

Sunset Bay \$193/sq. ft. Townhomes:

Apollo Beach: \$226/sq. ft. Hills

Apollo Beach: \$226/sq. ft.

Hillsborough: \$247/sq. ft.