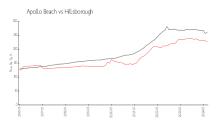

### **Market Information**

Sunset Bay \$193/sq. ft. Townhomes:

Apollo Beach: \$226/sq. ft. Hills

Apollo Beach: \$226/sq. ft.

Hillsborough: \$247/sq. ft.