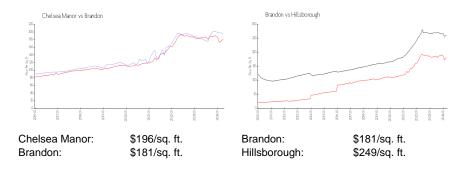

# **Chelsea Manor**

2601-2661 Chelsea Manor Blvd, Brandon, FL, Hillsborough 33510

### **Building Information**

Number of units: 122
Number of active listings for rent: 0
Number of active listings for sale: 1
Building inventory for sale: 0%
Number of sales over the last 12 months: 6
Number of sales over the last 6 months: 3
Number of sales over the last 3 months: 1



Built in 2003 - 122 units - 2 floors

### **Market Information**



#### **Inventory for Sale**

| Chelsea Manor | 0% |
|---------------|----|
| Brandon       | 1% |
| Hillsborough  | 2% |

# Avg. Time to Close Over Last 12 Months

| Chelsea Manor | 26 days |
|---------------|---------|
| Brandon       | 33 days |
| Hillsborough  | 43 days |