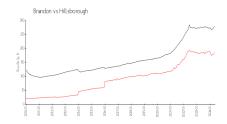

### **Market Information**

Park Lake at Parsons: \$215/sq. ft. Brandon: \$186/sq. ft.

Brandon: \$186/sq. ft. Hillsborough: \$261/sq. ft.