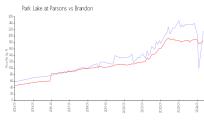

### **Market Information**

Park Lake at Parsons: \$215/sq. ft. Brandon: \$186/sq. ft.

Brandon: \$186/sq. ft. Hillsborough: \$261/sq. ft.