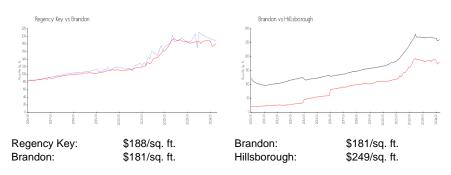

# Regency Key

2202-2524 Lake Woodberry Cir, Brandon, FL, Hillsborough 33510

### **Building Information**

Number of units:198Number of active listings for rent:4Number of active listings for sale:6Building inventory for sale:3%Number of sales over the last 12 months:12Number of sales over the last 6 months:5Number of sales over the last 3 months:5

Regency Key
Management Company
Ameri-Tech Community Management
24701 U.S. Hwy 19 North – Suite 102
Clearwater, FL 33763
T: 813-636-0000 Ext. 311
AMERI-TECH Property
http://regencykey.org/



Built in 2001 - 198 units - 2 floors

#### **Market Information**



## **Inventory for Sale**

| Regency Key  | 3% |
|--------------|----|
| Brandon      | 1% |
| Hillsborough | 2% |

## Avg. Time to Close Over Last 12 Months

| Regency Key  | 27 days |
|--------------|---------|
| Brandon      | 33 days |
| Hillsborough | 43 days |