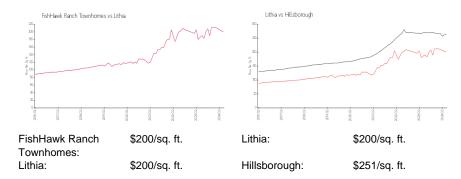

### **Inventory for Sale**

| FishHawk Ranch Townhomes | 0% |
|--------------------------|----|
| Lithia                   | 1% |
| Hillsborough             | 2% |

## Avg. Time to Close Over Last 12 Months

| FishHawk Ranch Townhomes | 17 days |
|--------------------------|---------|
| Lithia                   | 17 days |
| Hillsborough             | 43 days |