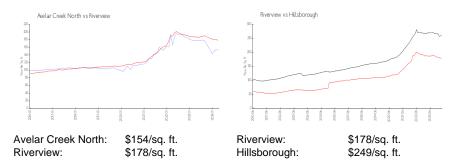

# **Avelar Creek North**

12611-12760 Lexington Ridge St, Riverview, FL, Hillsborough 33578

# **Building Information**

Number of units: 105
Number of active listings for rent: 0
Number of active listings for sale: 0
Building inventory for sale:

Number of sales over the last 12 months: \( \text{\@\%\} \)

Number of sales over the last 6 months: 4

Number of sales over the last 3 months: 1

Avelar Creek North Homeowners
The Melrose Management Partnership
3527 Palm Harbor Blvd
Palm Harbor, FL 34683
727-787-3461 (phone)
727-787-3423 (fax)
https://melrosecorporation.com/avelar-creek-north/



Built in 2016 - 105 units - 2 floors

# **Market Information**



# **Inventory for Sale**

Avelar Creek North Riverview 0%%

Hillsborough

# Avg. Time to Close Over Last 12 Months

Avelar Creek North 32 days Riverview 46 days Hillsborough 43 days