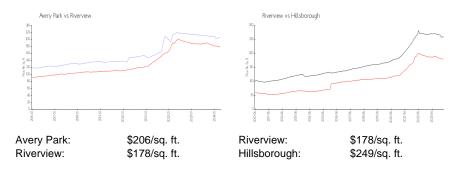

# **Avery Park**

10702-10808 Avery Park Dr, Riverview, FL, Hillsborough 33578

## **Building Information**

Number of units: 42
Number of active listings for rent: 0
Number of active listings for sale: 0
Building inventory for sale:

Number of sales over the last 12 months: 2%%
Number of sales over the last 6 months: 2
Number of sales over the last 3 months: 0



Built in 2016 - 42 units - 2 floors

#### **Market Information**



## **Inventory for Sale**

Avery Park Riverview 0%%

Hillsborough

## Avg. Time to Close Over Last 12 Months

| Avery Park   | 41 days |
|--------------|---------|
| Riverview    | 45 days |
| Hillsborough | 43 days |