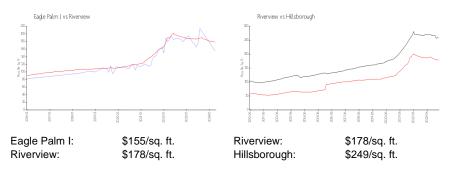

gle Palm I

6704-6762 Eagle Feather Dr, Riverview, FL, Hillsborough 33578

## **Building Information**

| Number of units:                         | 147 |
|------------------------------------------|-----|
| Number of active listings for rent:      | 2   |
| Number of active listings for sale:      | 4   |
| Building inventory for sale:             | 2%  |
| Number of sales over the last 12 months: | 8   |
| Number of sales over the last 6 months:  | 0   |
| Number of sales over the last 3 months:  | 0   |
|                                          |     |

EAGLE PALMS HOA 6704 Breezy Palm Dr Riverview, Florida FL33578 Phone +1 813-671-5200 Condominium Management EaglePalmsHOA@condogrp.com Office: 813-574-7835 After hours: 727-381-1717 http://eaglepalmshoa.com/

## **Market Information**



### **Inventory for Sale**

| Eagle Palm I | 2% |
|--------------|----|
| Riverview    | 2% |
| Hillsborough | 2% |

### Avg. Time to Close Over Last 12 Months

| Eagle Palm I | 44 days |
|--------------|---------|
| Riverview    | 46 days |
| Hillsborough | 43 days |



Built in 2012 - 147 units - 2 floors