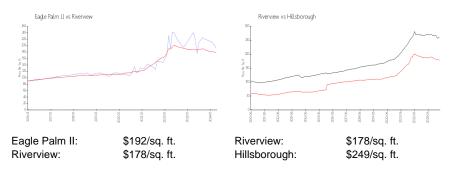

## **Inventory for Sale**

| Eagle Palm II | 2% |
|---------------|----|
| Riverview     | 2% |
| Hillsborough  | 2% |

## Avg. Time to Close Over Last 12 Months

| Eagle Palm II | 31 days |
|---------------|---------|
| Riverview     | 46 days |
| Hillsborough  | 43 days |

Built in 2013 - 219 units - 2 floors