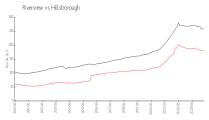

### **Market Information**

Magnolia Park Central: \$189/sq. ft. Riverview: \$178/sq. ft. Riverview: \$178/sq. ft. Hillsborough: \$249/sq. ft.