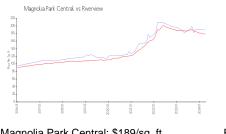

### **Market Information**

Magnolia Park Central: \$189/sq. ft. Riverview: \$178/sq. ft. Riverview: \$178/sq. ft. Hillsborough: \$249/sq. ft.