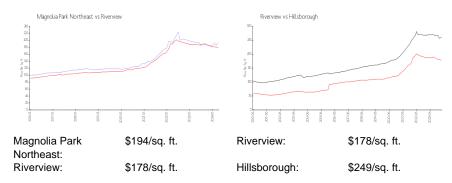

# **Magnolia Park Northeast**

4734-4757 Somerset Hill Ln, Riverview, FL, Hillsborough 33578

### **Building Information**

Number of units: 104
Number of active listings for rent: 3
Number of active listings for sale: 1
Building inventory for sale: 0%
Number of sales over the last 12 months: 10
Number of sales over the last 6 months: 4
Number of sales over the last 3 months: 3

Magnolia Park At Riverview Homeowners Association 9203 Sienna Moss Ln, Riverview, FL 33578 (813) 671-6500

https://www.lelandmanagement.com/community\_sessions/login/803

Built in 2016 - 104 units - 2 floors

### **Market Information**



### **Inventory for Sale**

| Magnolia Park Northeast | 0% |
|-------------------------|----|
| Riverview               | 2% |
| Hillsborough            | 2% |

## Avg. Time to Close Over Last 12 Months

| Magnolia Park Northeast | 53 days |
|-------------------------|---------|
| Riverview               | 45 days |
| Hillsborough            | 44 days |