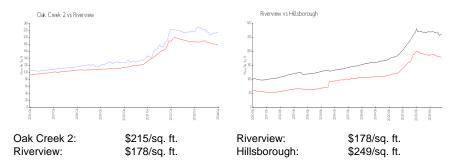

# Oak Creek 2

6905-7055 Towering Spruce Dr, Riverview, FL, Hillsborough 33578

### **Building Information**

Number of units: 264
Number of active listings for rent: 1
Number of active listings for sale: 2
Building inventory for sale: 0%
Number of sales over the last 12 months: 10
Number of sales over the last 6 months: 2
Number of sales over the last 3 months: 0

Villages of Oak Creek Master Association Greenacre Properties Inc 4131 Gunn Hwy Tampa, FL 33618 Office: (813) 600-1100

http://www.myoakcreekcommunity.net/homeowners-association/

Built in 2012/2018 - 264 units - 2 floors

### **Market Information**



### **Inventory for Sale**

| Oak Creek 2  | 0% |
|--------------|----|
| Riverview    | 2% |
| Hillsborough | 2% |

## Avg. Time to Close Over Last 12 Months

| Oak Creek 2  | 13 days |
|--------------|---------|
| Riverview    | 46 days |
| Hillsborough | 43 days |