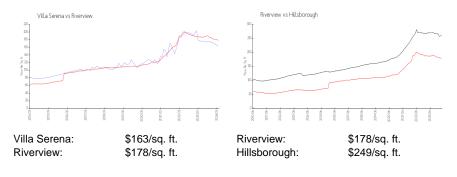

## **Market Information**

### **Inventory for Sale**

| Villa Serena | 0% |
|--------------|----|
| Riverview    | 2% |
| Hillsborough | 2% |

### Avg. Time to Close Over Last 12 Months

| Villa Serena | 66 days |
|--------------|---------|
| Riverview    | 46 days |
| Hillsborough | 43 days |