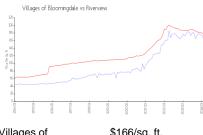

#### **Market Information**

Villages of \$166/sq. ft.

Bloomingdale:

Riverview: \$178/sq. ft. Riverview: \$178/sq. ft.

Hillsborough: \$249/sq. ft.