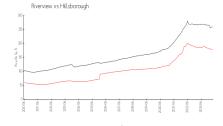

#### **Market Information**

Villages of \$166/sq. ft.

Bloomingdale:

Riverview: \$178/sq. ft. Riverview: \$178/sq. ft.

Hillsborough: \$249/sq. ft.