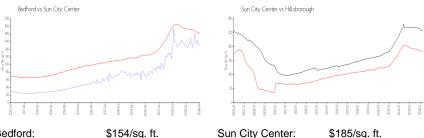

**

1801 Bedford Ter, Sun City Center, FL, Hillsborough 33573

## **Building Information**

| Number of units:                         | 216 |
|------------------------------------------|-----|
| Number of active listings for rent:      | 2   |
| Number of active listings for sale:      | 9   |
| Building inventory for sale:             | 4%  |
| Number of sales over the last 12 months: | 25  |
| Number of sales over the last 6 months:  | 10  |
| Number of sales over the last 3 months:  | 8   |

#### Sun City Center Community Association

1009 North Pebble Beach Blv Sun City Center **Ph:** 813-633-3500 URL: http://www.suncitycenter.org/association.html

#### **Kings Point Community**

1904 Clubhouse Dr Sun City Center **Ph:** 813-642-8790 URL: http://kpscc.com/

## **Market Information**



Bedford: Sun City Center:

\$185/sq. ft.



## **Inventory for Sale**

| Bedford         | 4% |
|-----------------|----|
| Sun City Center | 3% |
| Hillsborough    | 2% |

### Avg. Time to Close Over Last 12 Months

| Bedford         | 58 days |
|-----------------|---------|
| Sun City Center | 53 days |
| Hillsborough    | 43 days |



Built in 1973 - 216 units - 1 floor