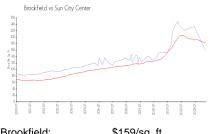

### **Market Information**

Sun City Center: \$185/sq. ft. Hillsborough: \$249/sq. ft.