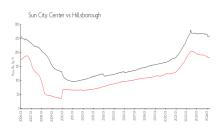

### **Market Information**

Sun City Center: \$185/sq. ft. Hillsborough: \$249/sq. ft.