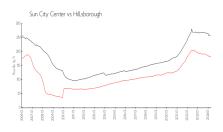

### **Market Information**

Dorchester: \$152/sq. ft. Sun City Center: \$185/sq. ft.

Sun City Center: \$185/sq. ft. Hillsborough: \$249/sq. ft.