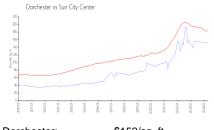

### **Market Information**

Dorchester: \$152/sq. ft. Sun City Center: \$185/sq. ft.

Sun City Center: \$185/sq. ft. Hillsborough: \$249/sq. ft.