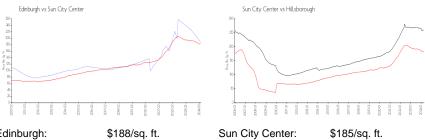

## **Market Information**

| Edinburgh:       | \$1 |
|------------------|-----|
| Sun City Center: | \$1 |

85/sq. ft.

Hillsborough:

\$185/sq. ft. \$249/sq. ft.