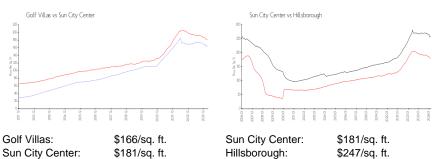

, Hillsborough 33573

# **Building Information**

| Number of units:                         | 12  |
|------------------------------------------|-----|
| Number of active listings for rent:      | 0   |
| Number of active listings for sale:      | 0   |
| Building inventory for sale:             |     |
| Number of sales over the last 12 months: | 0%% |
| Number of sales over the last 6 months:  | 0   |
| Number of sales over the last 3 months:  | 0   |
|                                          |     |

#### Sun City Center Community Association

1009 North Pebble Beach Blv Sun City Center Ph: 813-633-3500 URL: http://www.suncitycenter.org/association.html

#### **Kings Point Community**

1904 Clubhouse Dr Sun City Center Ph: 813-642-8790 URL: http://kpscc.com/

# **Market Information**



## **Inventory for Sale**

Golf Villas Sun City Center 0%%

Hillsborough

### Avg. Time to Close Over Last 12 Months

| Golf Villas     | 14 days |
|-----------------|---------|
| Sun City Center | 53 days |
| Hillsborough    | 44 days |



Built in 1986 - 12 units - 1 floor