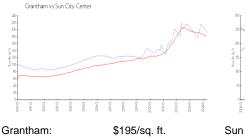

#### **Market Information**

Sun City Center: \$185/sq. ft.

Sun City Center: \$185/sq. ft. Hillsborough: \$249/sq. ft.