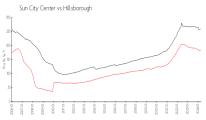

#### **Market Information**

Sun City Center: \$185/sq. ft.

Sun City Center: \$185/sq. ft. Hillsborough: \$249/sq. ft.