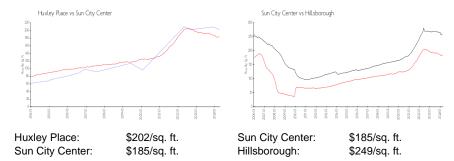

# **Huxley Place**

701-710 Huxley PI, Sun City Center, FL, Hillsborough 33573

## **Building Information**

Number of units:11Number of active listings for rent:0Number of active listings for sale:0

Building inventory for sale:

Number of sales over the last 12 months: 2%% Number of sales over the last 6 months: 2 Number of sales over the last 3 months: 1

#### **Sun City Center Community Association**

1009 North Pebble Beach Blv

Sun City Center **Ph:** 813-633-3500

URL: http://www.suncitycenter.org/association.html

#### **Kings Point Community**

1904 Clubhouse Dr Sun City Center **Ph:** 813-642-8790 **URL:** http://kpscc.com/

#### **Market Information**



# **Inventory for Sale**

Huxley Place Sun City Center 0%%

Hillsborough

## Avg. Time to Close Over Last 12 Months

Huxley Place 8 days
Sun City Center 53 days
Hillsborough 44 days



Built in 1978 - 11 units - 1 floor