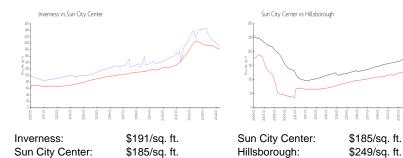

## **Inventory for Sale**

| Inverness       | 1% |
|-----------------|----|
| Sun City Center | 3% |
| Hillsborough    | 2% |

# Avg. Time to Close Over Last 12 Months

Inverness6 daysSun City Center53 daysHillsborough44 days

Built in 2003 - 86 units - 1 floor