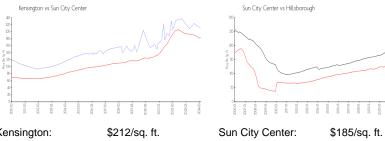

## **Market Information**

| Kensington:      | \$212/sc |
|------------------|----------|
| Sun City Center: | \$185/sc |

q. ft.