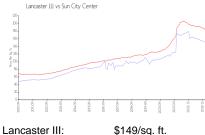

### **Market Information**

Lancaster III: \$149/sq. ft. Sun City Center: \$185/sq. ft.

Sun City Center: \$185/sq. ft. Hillsborough: \$249/sq. ft.