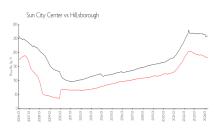

### **Market Information**

Lancaster III: \$149/sq. ft. Sun City Center: \$185/sq. ft.

Sun City Center: \$185/sq. ft. Hillsborough: \$249/sq. ft.