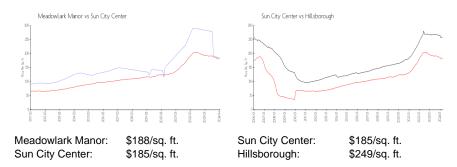

# Meadowlark Manor

1809-1949 S Pebble Beach Blvd, Sun City Center, FL, Hillsborough 33573

# **Building Information**

Number of units:28Number of active listings for rent:1Number of active listings for sale:0

Building inventory for sale:

Number of sales over the last 12 months: 2%% Number of sales over the last 6 months: 1 Number of sales over the last 3 months: 0

### **Sun City Center Community Association**

1009 North Pebble Beach Blv

Sun City Center **Ph:** 813-633-3500

URL: http://www.suncitycenter.org/association.html

### **Kings Point Community**

1904 Clubhouse Dr Sun City Center **Ph:** 813-642-8790 **URL:** http://kpscc.com/

Built in 1999 - 28 units - 1 floor

### **Market Information**



# **Inventory for Sale**

Meadowlark Manor Sun City Center 0%%

Hillsborough

# Avg. Time to Close Over Last 12 Months

Meadowlark Manor97 daysSun City Center53 daysHillsborough43 days