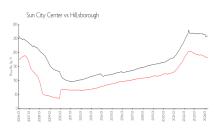

### **Market Information**

Sun City Center: \$185/sq. ft. Hillsborough: \$249/sq. ft.