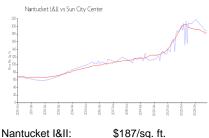

### **Market Information**

Sun City Center: \$185/sq. ft. Hillsborough: \$249/sq. ft.