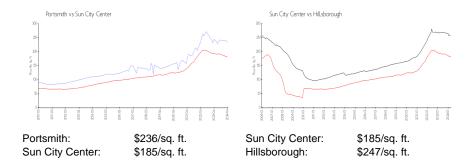

# Market Information

## **Inventory for Sale**

Portsmith Sun City Center 0%%

Hillsborough

## Avg. Time to Close Over Last 12 Months

Portsmith 65 days Sun City Center 53 days Hillsborough 44 days

Built in 2006 - 108 units - 1 floor