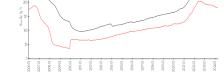

### **Market Information**

Princeton: \$175/sq. ft. Sun City Center: \$185/sq. ft.

Sun City Center: \$185/sq. ft. Hillsborough: \$249/sq. ft.

Sun City Center vs Hllsborough