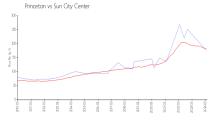

### **Market Information**

Princeton: \$175/sq. ft. Sun City Center: \$185/sq. ft.

Sun City Center: \$185/sq. ft. Hillsborough: \$249/sq. ft.

Sun City Center vs Hllsborough