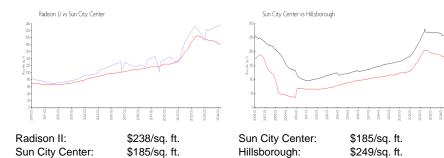

# Radison II

1110-1257 Radison Ave, Sun City Center, FL, Hillsborough 33573

## **Building Information**

Number of units:

Number of active listings for rent:

Number of active listings for sale:

Building inventory for sale:

Number of sales over the last 12 months:

Number of sales over the last 6 months:

Number of sales over the last 3 months:

0

### **Sun City Center Community Association**

1009 North Pebble Beach Blv

Sun City Center **Ph:** 813-633-3500

URL: http://www.suncitycenter.org/association.html

#### **Kings Point Community**

1904 Clubhouse Dr Sun City Center **Ph:** 813-642-8790 **URL:** http://kpscc.com/

#### **Market Information**



## **Inventory for Sale**

Radison II 4% Sun City Center 3% Hillsborough 2%

## Avg. Time to Close Over Last 12 Months

Radison II 28 days
Sun City Center 53 days
Hillsborough 44 days



Built in 1998 - 68 units - 1 floor